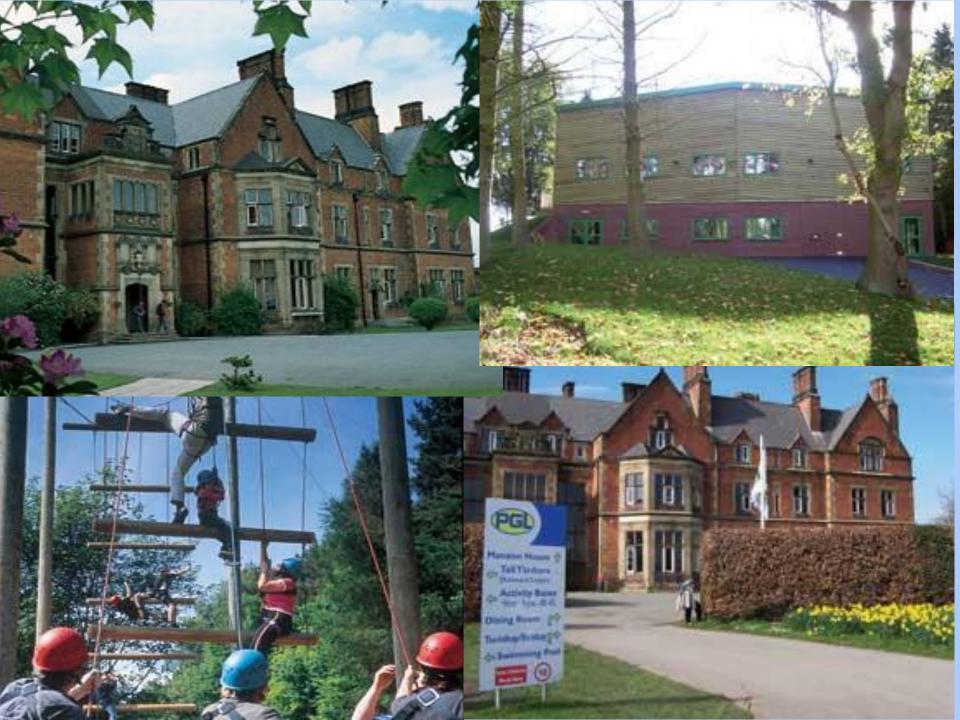

when we have an ETA for Temple Grafton. Please ensure that your mobile contact details are upto-date and that you are here in plenty of time to meet your (very tired) child. If somebody else is collecting your child, please inform us in writing before the trip.

We shall be taking some <u>Piriton</u>, child's ibuprofen and insect repellent with us. If you are happy for an adult to administer this to your child, please indicate on the slip below.

Many thanks.

Mrs Gray

Child's Name

I do / do not give consent for my child to receive Piriton, Calpol / child's ibuprofen/ insect repellent if necessary.

Signed-

— Date —

# What now?

Complete medical forms

- Ensure we have your current mobile
   number
  - Pack with your child
  - Teddies travel free of charge ;-)
    - Enjoy the break!