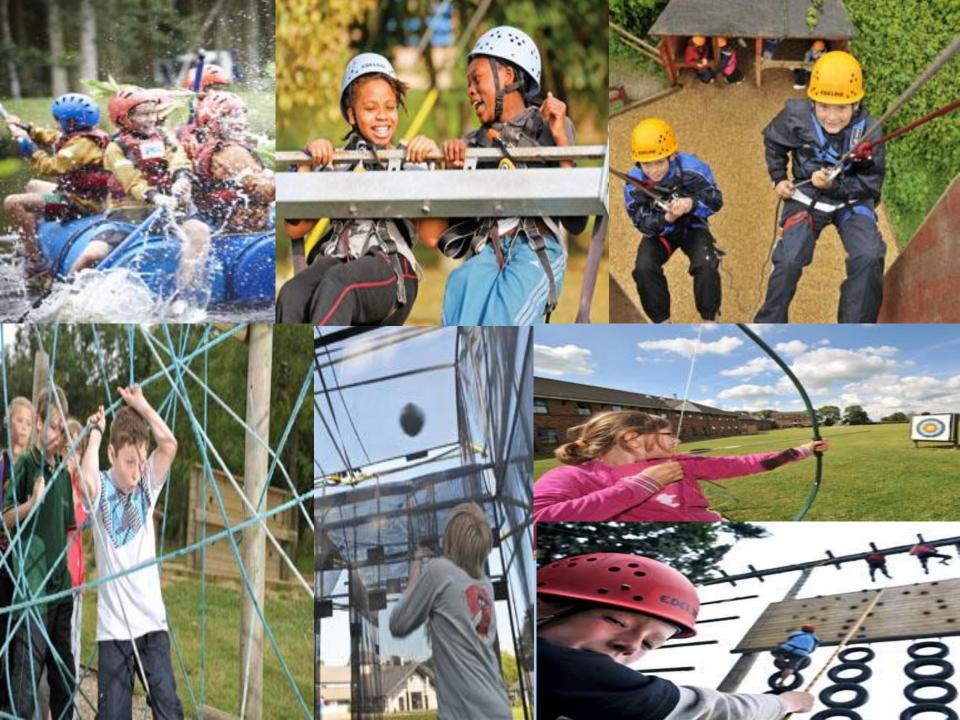

## Activities:

- Zip Wire
- Challenge Course
- Raft Building
- Giant Swing
- Jacob's Ladder
- Splash/Camp Fire/Flags
- Archery