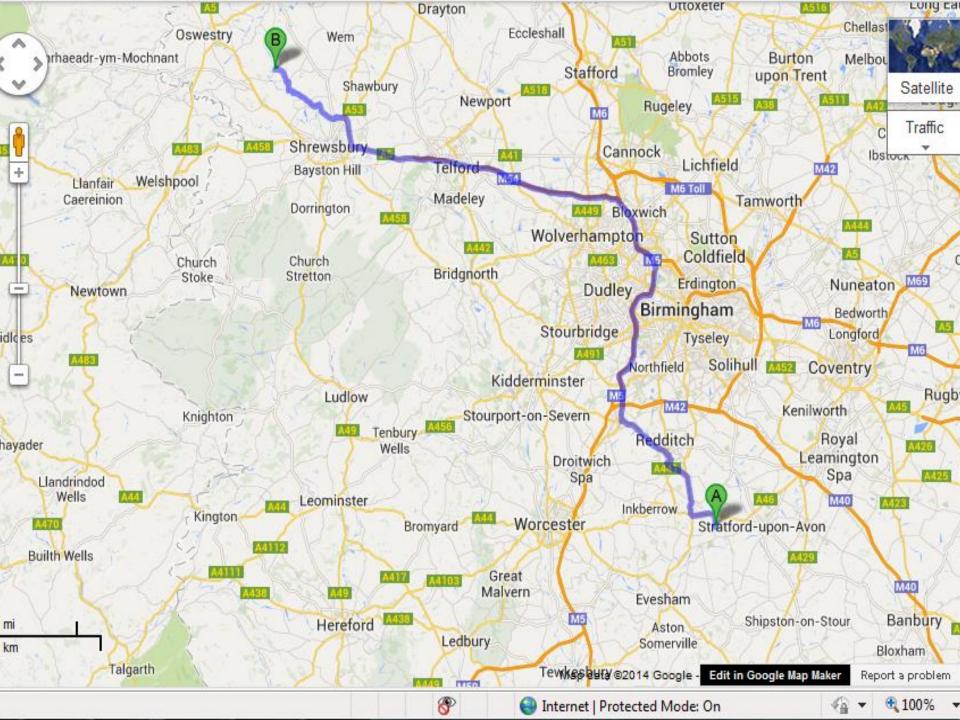

# Boreatton Park 18th – 20th September 2015

#### Travel Times

Boreatton is approximately 2 hours from Temple Grafton. We will be leaving school between 9:30 and 10:00 a.m. on Friday and should have returned by 4:00 p.m. on Sunday; a group text will inform you of our ETA once we have a view on the traffic. On arrival we will meet our group leader, have a health & safety talk and be given a tour of the centre.